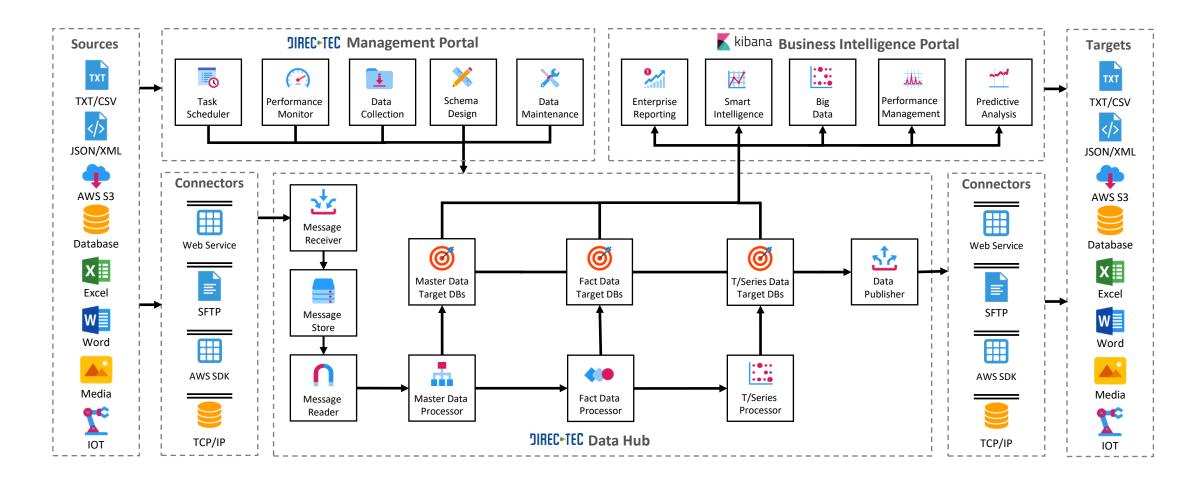

#### Direc-Tec Technology Landscape





# Direc-Tec data hub data engineering





#### Direc-Tec data hub process automation





# Direc-Tec data hub - visualisation



"We know our business and our customers and want to collaborate so we can increase opportunity more efficiently and effectively while always being in control of what's happening"



# Direc-Tec Data Hub Collaboration





# Sample Project Headline Plan



+ Create new work package

"I know I need a solution but they cost a lot of money, time and internal resource and there is no guarantee I will get what I want at the end of the project" "Data security is key and I don't want to breach GDPR regulations"