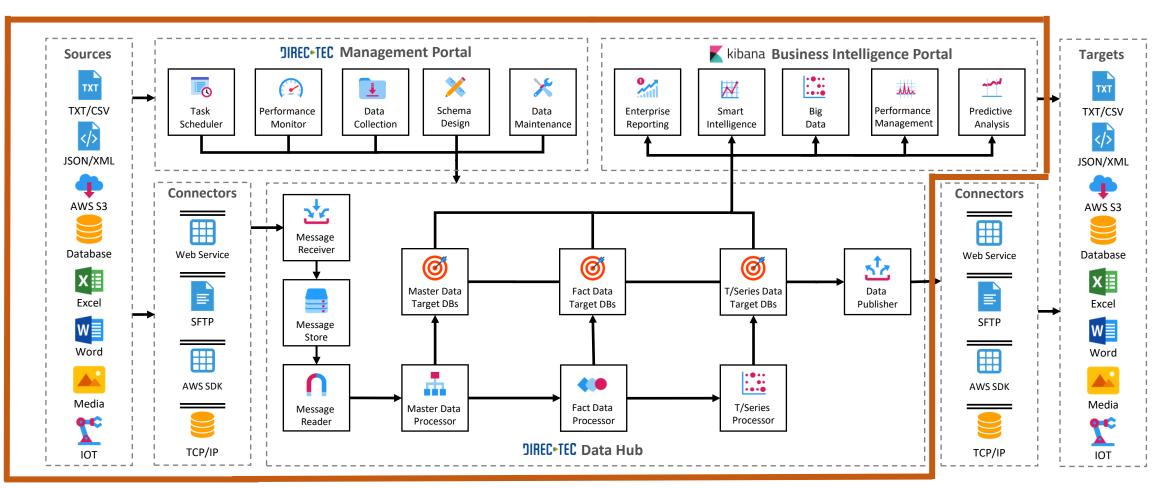

# Direc-Tec data hub data engineering

#### Direc-Tec data hub process automation