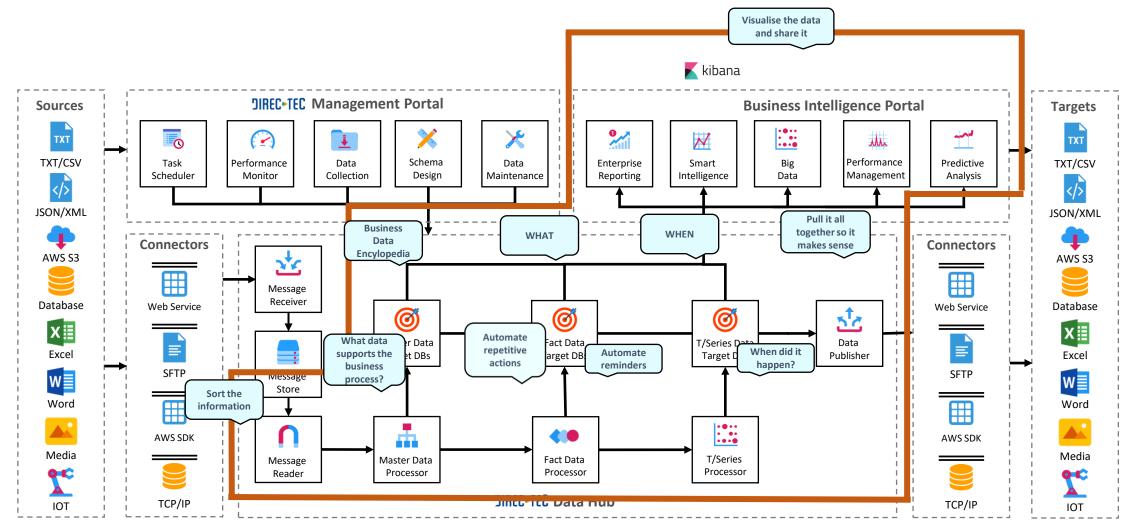

#### Direc-Tec Technology Landscape

# Direc-Tec data hub data engineering

#### Direc-Tec data hub process automation

# Direc-Tec data hub - visualisation

"We know our business and our customers and want to collaborate so we can increase opportunity more efficiently and effectively while always being in control of what's happening"