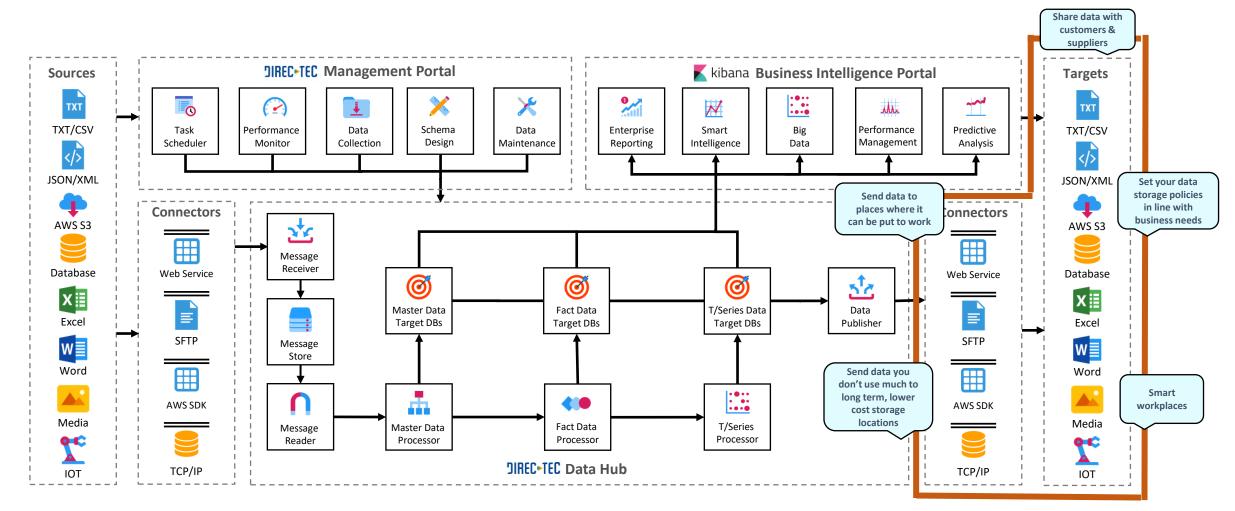

#### Direc-Tec Technology Landscape

# Direc-Tec data hub data engineering

#### Direc-Tec data hub process automation

# Direc-Tec data hub - visualisation

"We know our business and our customers and want to collaborate so we can increase opportunity more efficiently and effectively while always being in control of what's happening"

# Direc-Tec Data Hub Collaboration