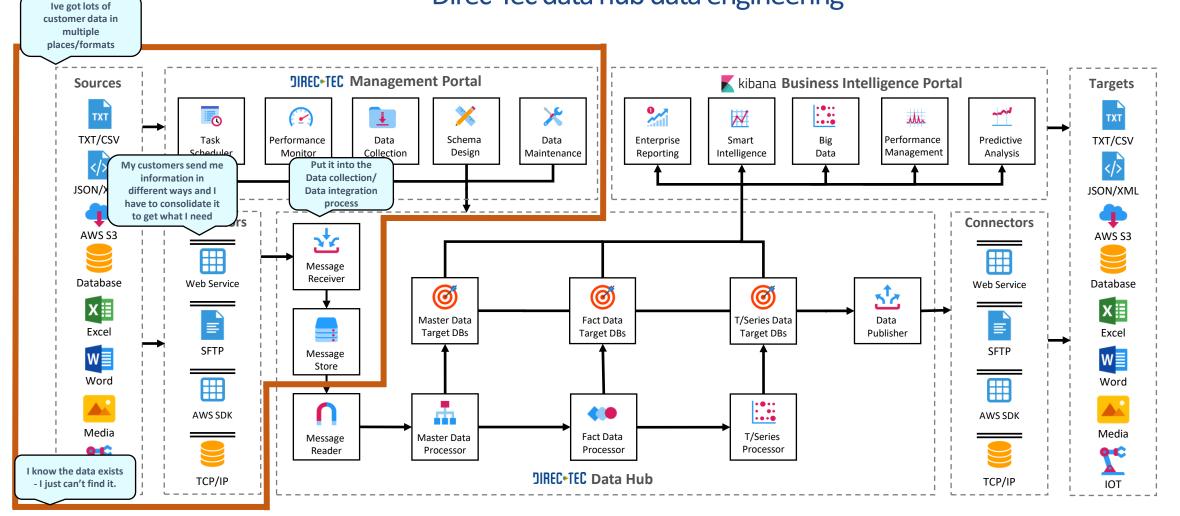

#### Direc-Tec Technology Landscape





# Direc-Tec data hub data engineering





#### Direc-Tec data hub process automation





# Direc-Tec data hub - visualisation



"We know our business and our customers and want to collaborate so we can increase opportunity more efficiently and effectively while always being in control of what's happening"



# Direc-Tec Data Hub Collaboration





# Sample Project Headline Plan



+ Create new work package

"I know I need a solution but they cost a lot of money, time and internal resource and there is no guarantee I will get what I want at the end of the project" "Data security is key and I don't want to breach GDPR regulations"