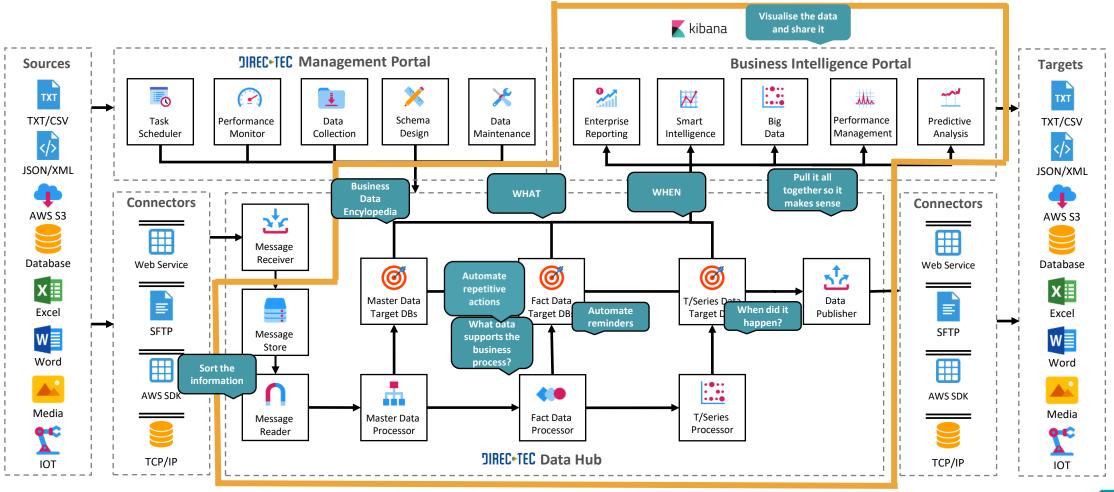

# DIREC-TEC DATA HUB DATA ENGINEERING

# DIREC-TEC DATA HUB PROCESS AUTOMATION

## DIREC-TEC DATA HUB - VISUALISATION

"We know our business and our customers and want to collaborate so we can increase opportunity more efficiently and effectively while always being in control of what's happening"

# DIREC-TEC DATA HUB COLLABORATION