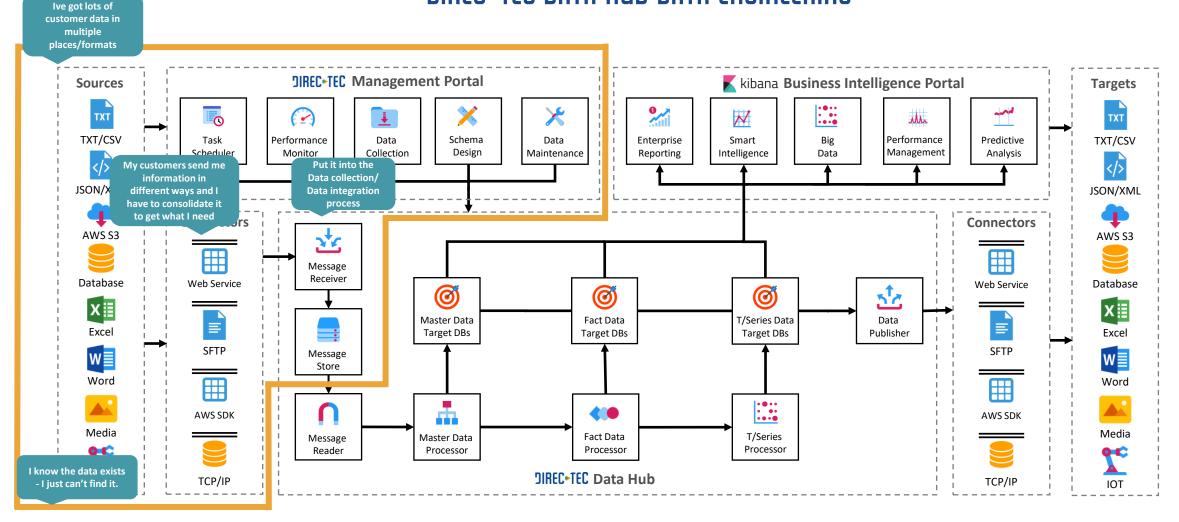

# DIREC-TEC TECHNOLOGY LANDSCAPE





# DIREC-TEC DATA HUB DATA ENGINEERING





# DIREC-TEC DATA HUB PROCESS AUTOMATION





## DIREC-TEC DATA HUB - VISUALISATION



"We know our business and our customers and want to collaborate so we can increase opportunity more efficiently and effectively while always being in control of what's happening"



# DIREC-TEC DATA HUB COLLABORATION





## SAMPLE PROJECT HEADLINE PLAN



"I know I need a solution but they cost a lot of money, time and internal resource and there is no guarantee I will get what I want at the end of the project" "Data security is key and I don't want to breach GDPR regulations"