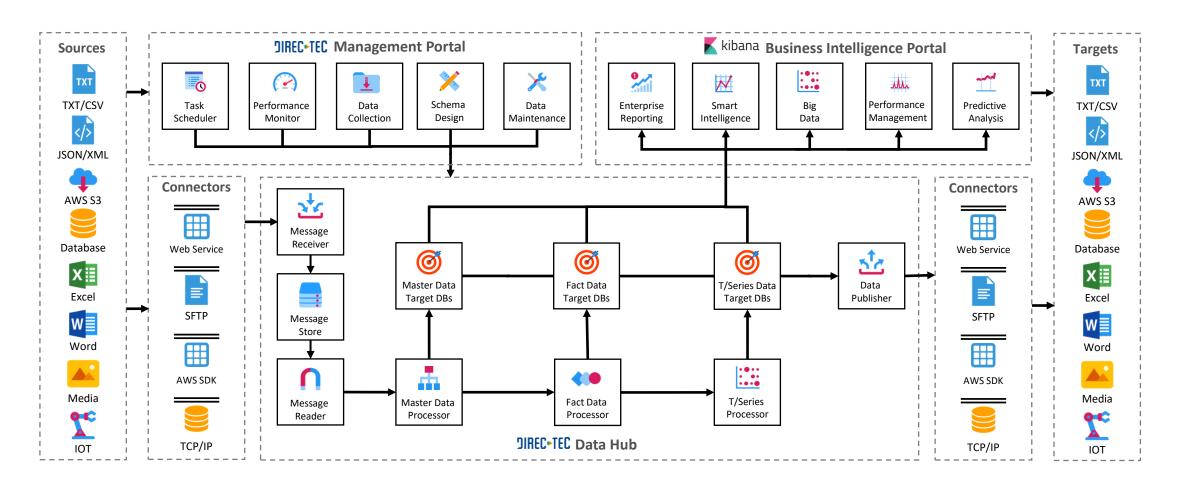

# DIREC-TEC TECHNOLOGY LANDSCAPE





# DIREC-TEC DATA HUB DATA ENGINEERING





# DIREC-TEC DATA HUB PROCESS AUTOMATION





## DIREC-TEC DATA HUB - VISUALISATION



"We know our business and our customers and want to collaborate so we can increase opportunity more efficiently and effectively while always being in control of what's happening"



# DIREC-TEC DATA HUB COLLABORATION





## SAMPLE PROJECT HEADLINE PLAN



"I know I need a solution but they cost a lot of money, time and internal resource and there is no guarantee I will get what I want at the end of the project" "Data security is key and I don't want to breach GDPR regulations"