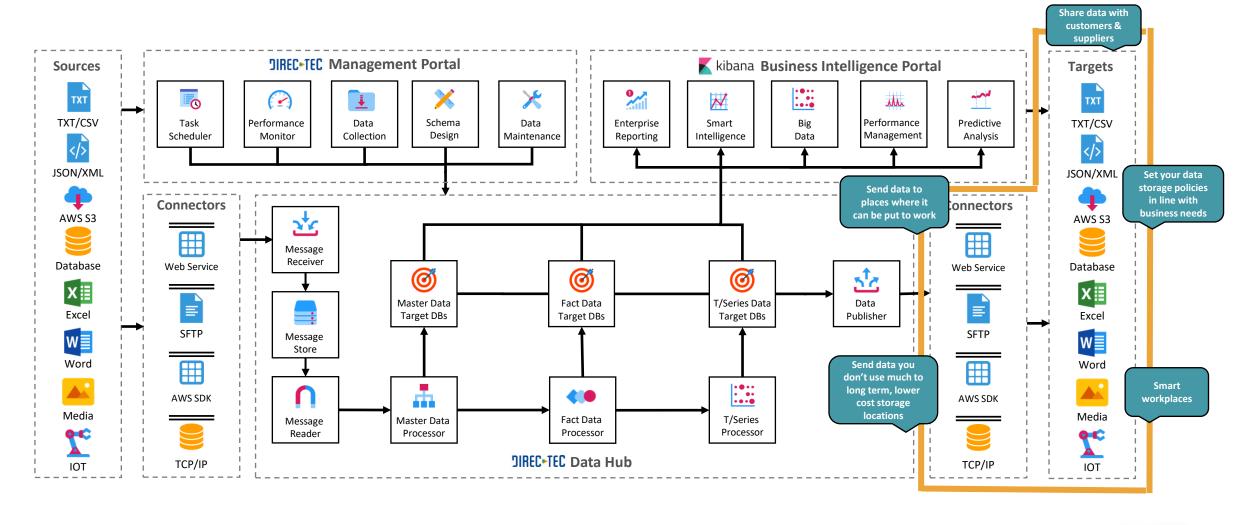

# DIREC-TEC TECHNOLOGY LANDSCAPE

# DIREC-TEC DATA HUB DATA ENGINEERING

# DIREC-TEC DATA HUB PROCESS AUTOMATION

## DIREC-TEC DATA HUB - VISUALISATION

"We know our business and our customers and want to collaborate so we can increase opportunity more efficiently and effectively while always being in control of what's happening"

# DIREC-TEC DATA HUB COLLABORATION