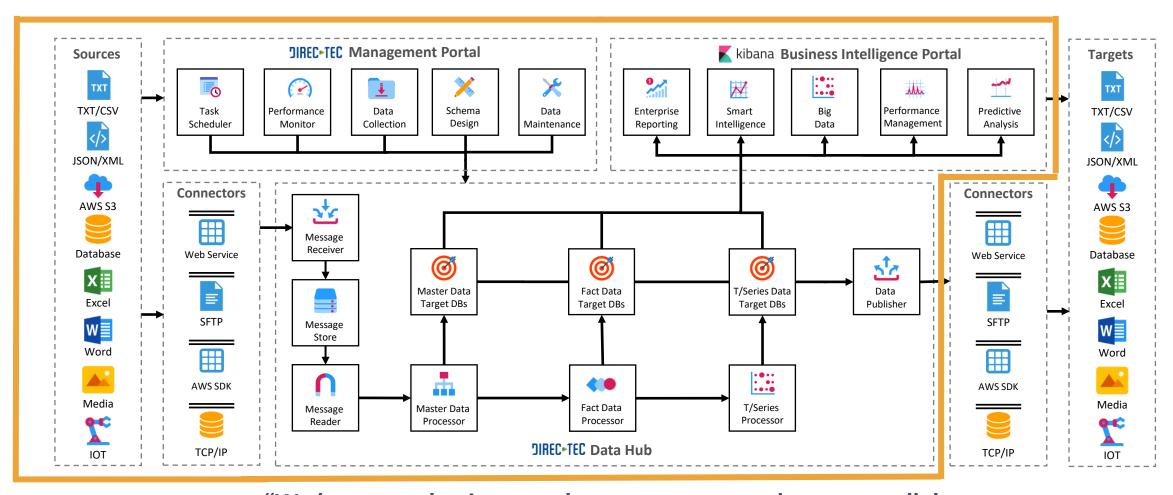

## DIREC-TEC DATA HUB - VISUALISATION

"We know our business and our customers and want to collaborate so we can increase opportunity more efficiently and effectively while always being in control of what's happening"